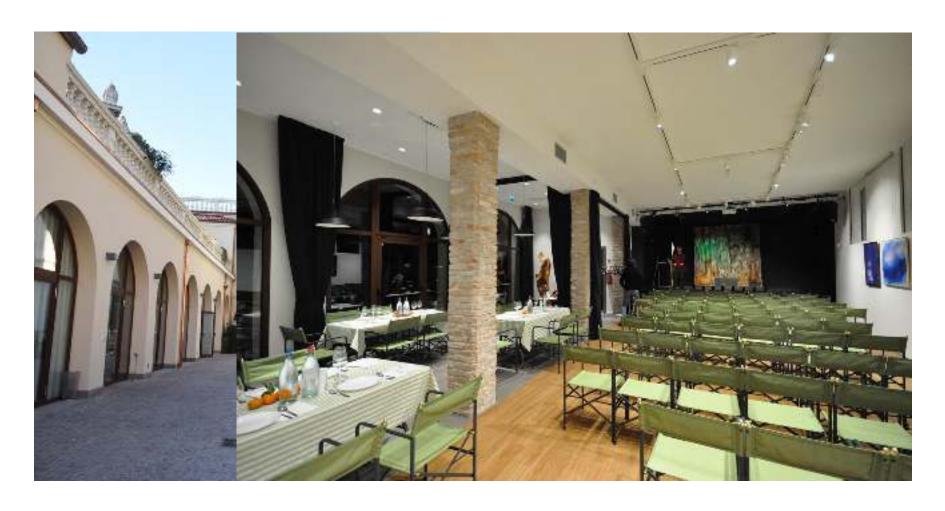

max 400 pax





Villa dei Vescovi a former summer residence for the Bishops of Padova





Villa Foscarini Rossi the seventeenth-century architectural complex





Villa Foscarini Rossi the seventeenth-century architectural complex





Castello di San Pelagio and the historic museum of air – max 400 pax





**Villa Wollemborg** in Paduan countryside, a magnificent XV Century manor, in a XIX Century style





**Villa Molin** in the countryside, the perfect fusion of art and nature, magnificent XVI Century manor



# Meet our affiliates Other venues



**BUH12** – maximum capacity 200 people. Multifunctional and eclectic space.



# Meet our affiliates Other venues



### Villa Giusti Barchessa – max 330 pax



# Meet our affiliates Other venues



Barco Teatro, near Prato della Valle



# Meet our affiliates Golf Clubs



PlayGolf54 group – La Montecchia, Golf Club Frassanelle, Galzignano





## Professional Congress Organizers and CME

#### **Meet and Work**





## Professional Congress Organizers

#### Sistema Congressi



## Meet our affiliates **Destination Management Companies**



**Lovivo Tour Experience** is an DMC expert in creating synergy among operators in the world of tourism



## Meet our affiliates Destination Management Companies



### Sensational Italy trusted and creative





## **Destination Management Companies**

Zip Travel Group – incentive and team building



### Technical and audiovisual services



**AZ Congress** 

**3P Technologies** 

Paolo Manfrinati Consulenze Multimediali



# Meet our affiliates Catering





**ChefyouWant** - max 4