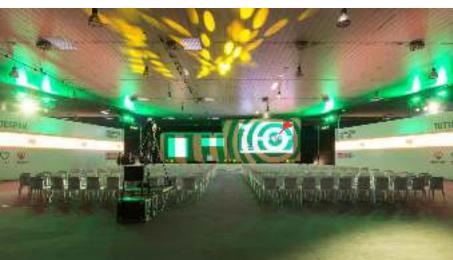

## Perfect Locations for Conferences, Meetings and Events

Equipped **rooms and conference centers** from small numbers for board meeting "at the top", up to events with a capacity of 8.200 people.

PADOVA FIERE

## PADOVA

## PadovaFiere - Spazio Eventi Padova

The City's largest multifunctional facility, just a stone's throw from the historic city centre

MAX Capacity: 4000 pax Plenary hall 1350 pax

Expositive surface: 70.000m2