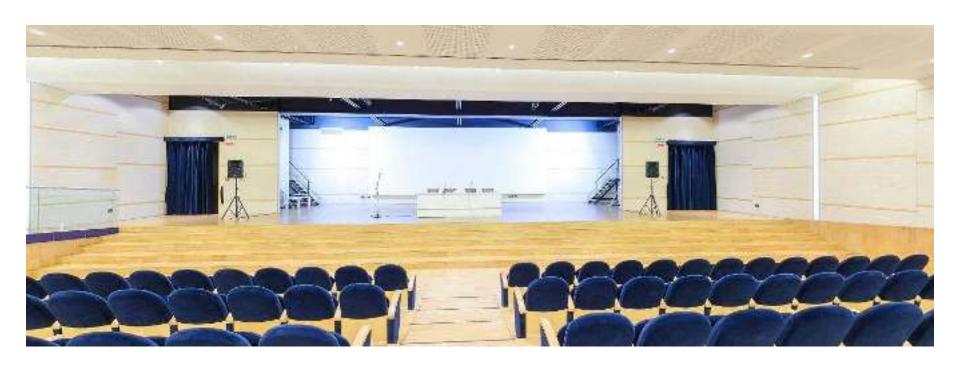

#### **Giotto Hall**

16m high 16m high 1620 people in the plenary hall which can be devided in 3 rooms

Large space for catering facilities, sponsor booths, exhibits