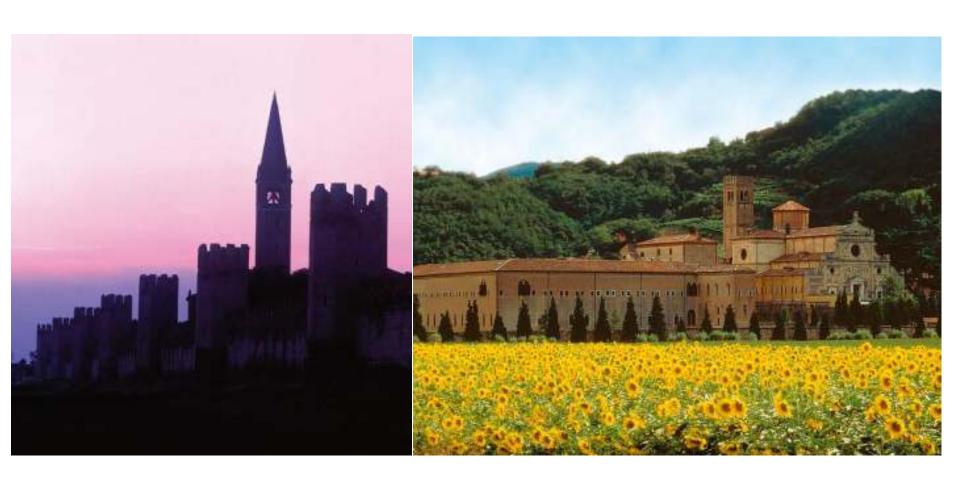

### Walled Cities Montagnana, Cittadella, Monselice, Este

### Padua the water city

Toward Venice and the Venetian Villas Toward the Euganean Hills and the Castles