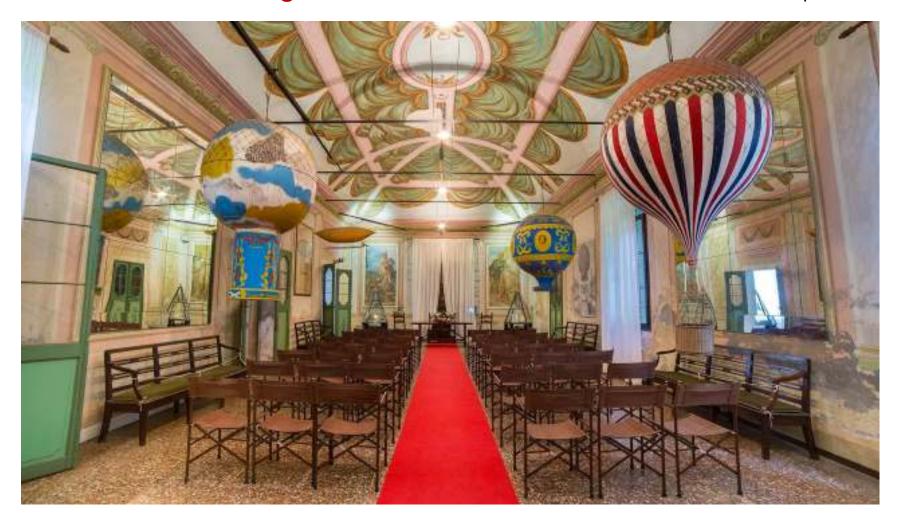

Villa Foscarini Rossi the seventeenth-century architectural complex

Castello di San Pelagio and the historic museum of air – max 400 pax

**Villa Wollemborg** in Paduan countryside, a magnificent XV Century manor, in a XIX Century style