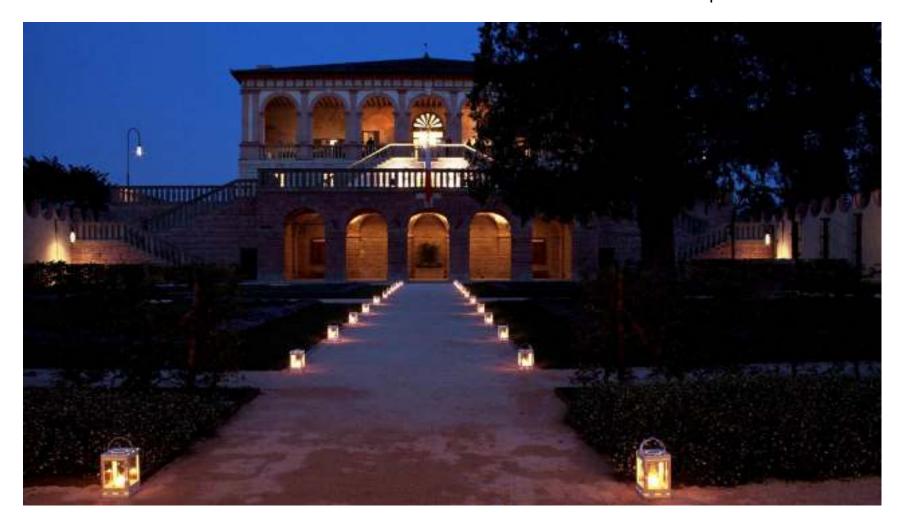

## Conference centres, trade fairs

Villa Ottoboni congress centre - max 400 pax

Villa dei Vescovi a former summer residence for the Bishops of Padova

Villa Foscarini Rossi the seventeenth-century architectural complex

Villa Foscarini Rossi the seventeenth-century architectural complex

Castello di San Pelagio and the historic museum of air – max 400 pax

**Villa Wollemborg** in Paduan countryside, a magnificent XV Century manor, in a XIX Century style

**Villa Molin** in the countryside, the perfect fusion of art and nature, magnificent XVI Century manor