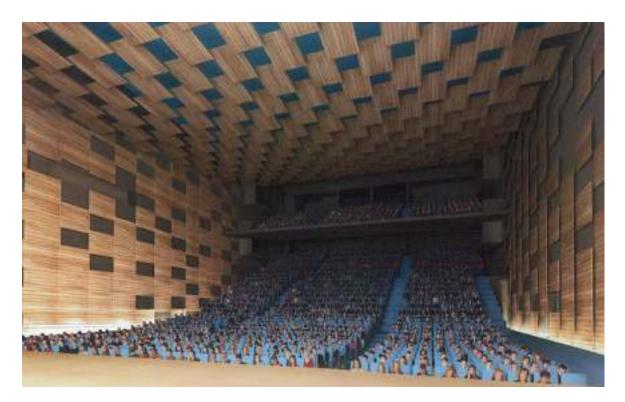

#### **Giotto Hall**

16m high 16m high 1620 people in the plenary hall which can be devided in 3 rooms

Large space for catering facilities, sponsor booths, exhibits