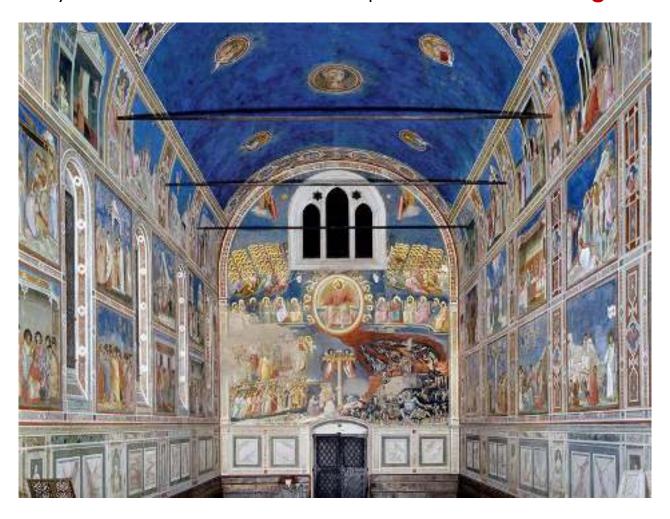

### Prato della Valle the largest square in Europe

The city of frescoes where Giotto painted the Scrovegni Chapel