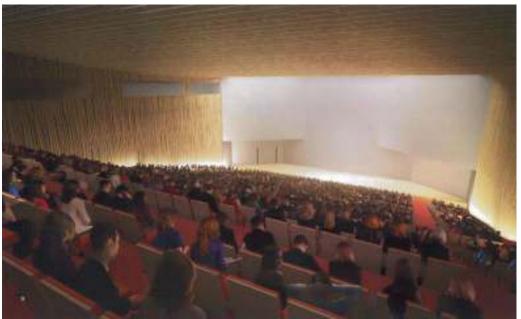

## **The new Convention Centre opening 2021**

Located nearby the PadovaFiere Exhibition Center, the railway station and bus terminal, very close to Padua downtown area.

## **The new Convention Centre opening 2021**

#### Mantegna Hall

880 mq 6 mt. high 1090 people in the plenary hall which can be devided in 3 rooms. There are 5 multi-functional rooms with 150 seats, which can be devided in 10 rooms with 75 seats.