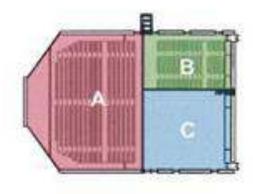

#### **Giotto Hall**

16m high 16m high 1620 people in the plenary hall which can be devided in 3 rooms

Large space for catering facilities, sponsor booths, exhibits

#### Mantegna Hall

880 mq 6 mt. high 1090 people in the plenary hall which can be devided in 3 rooms. There are 5 multi-functional rooms with 150 seats, which can be devided in 10 rooms with 75 seats.

## Perfect Locations for Conferences, Meetings and Events

Equipped **rooms and conference centers** from small numbers for board meeting "at the top", up to events with a capacity of 8.200 people.

PADOVA FIERE