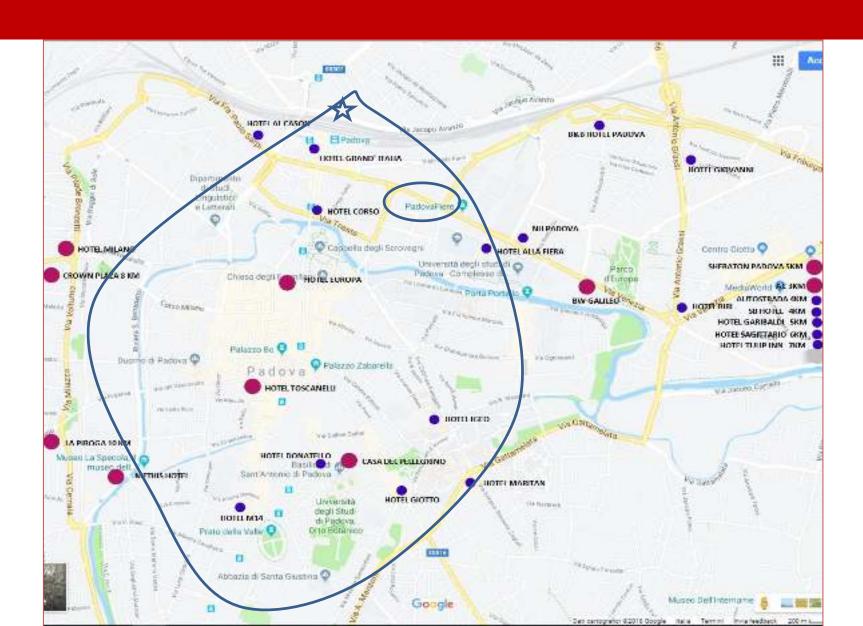

## Hotels near by PadovaFiere

## PADOVA

## Hotels in Padua

**Methis Hotel** 

**Hotel Europa** 

**Hotel Majestic Toscanelli** 

Hotel Casa del Pellegrino

**Hotel Milano** 

**AC Padova by Marriott** 

Four Points by Sheraton

**Crowne Plaza** 