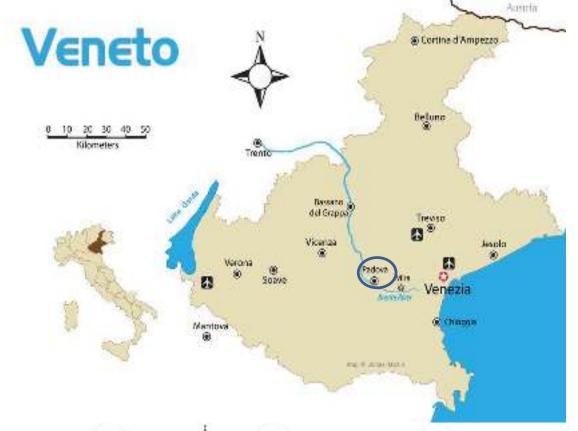

# Why to choose Padua for your event? The city of INNOVATION hosts more than 7000 events every year.

### Why to choose Padua for your event?