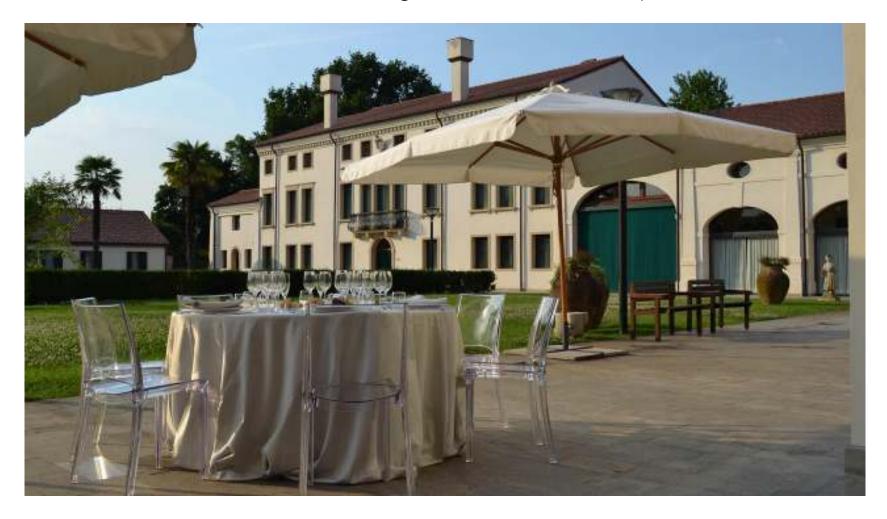

## Conference centres, trade fairs

Villa Ottoboni congress centre - max 400 pax

Villa dei Vescovi a former summer residence for the Bishops of Padova

Villa Foscarini Rossi the seventeenth-century architectural complex

Villa Foscarini Rossi the seventeenth-century architectural complex

Castello di San Pelagio and the historic museum of air – max 400 pax

**Villa Wollemborg** in Paduan countryside, a magnificent XV Century manor, in a XIX Century style