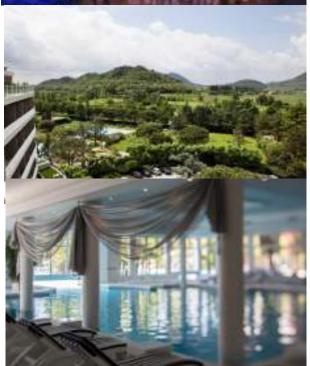

## PADOVA

## PadovaFiere - Spazio Eventi Padova





The City's largest multifunctional facility, just a stone's throw from the historic city centre

MAX Capacity: 4000 pax Plenary hall 1350 pax

Expositive surface: 70.000m2

Distance from railway station:

Padova Km 0,5; min 5

Distance from Marco Polo Airport:

Marco Polo Veneziakm 40; min 30

Distance from motorway:

Padova Est (A4 Milano - Trieste) km 3; min 5



## Hotels near by PadovaFiere



## PADOVA

## Hotels in Padua



**Methis Hotel** 

**Hotel Europa** 

**Hotel Majestic Toscanelli** 

Hotel Casa del Pellegrino

**Hotel Milano** 

**AC Padova by Marriott** 

Four Points by Sheraton

**Crowne Plaza** 



## PADOVA

## Hotels in the Thermal Area



**Hotel Alexander Palace** 



Hotel Terme Millepini

Hotel Mioni Royal San





# Meet our affiliates Conference centres, trade fairs



**KUBE** shows and events – max 300 pax





## Conference centres, trade fairs

Villa Ottoboni congress centre - max 400 pax





Villa dei Vescovi a former summer residence for the Bishops of Padova





Villa Foscarini Rossi the seventeenth-century architectural complex





Villa Foscarini Rossi the seventeenth-century architectural complex





Castello di San Pelagio and the historic museum of air – max 400 pax





**Villa Wollemborg** in Paduan countryside, a magnificent XV Century manor, in a XIX Century style





**Villa Molin** in the countryside, the perfect fusion of art and nature, magnificent XVI Century manor



# Meet our affiliates Other venues



**BUH12** – maximum capacity 200 people. Multifunctional and ecl