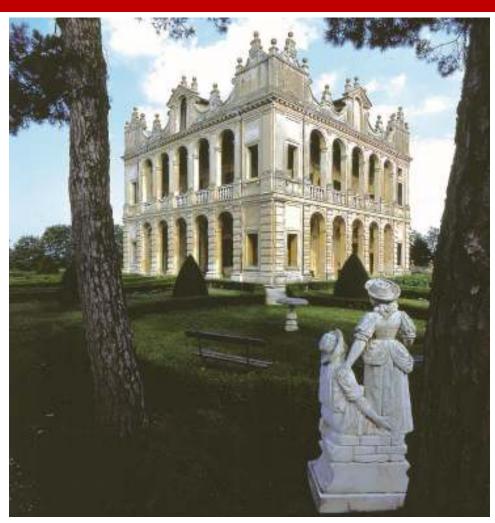

## Conference centres, trade fairs

Villa Ottoboni congress centre - max 400 pax

Villa dei Vescovi a former summer residence for the Bishops of Padova

Villa Foscarini Rossi the seventeenth-century architectural complex

Villa Foscarini Rossi the seventeenth-century architectural complex

Castello di San Pelagio and the historic museum of air – max 400 pax

**Villa Wollemborg** in Paduan countryside, a magnificent XV Century manor, in a XIX Century style

**Villa Molin** in the countryside, the perfect fusion of art and nature, magnificent XVI Century manor