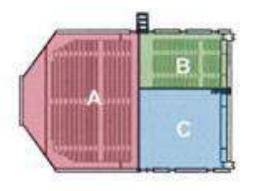

#### **Giotto Hall**

16m high 16m high 1620 people in the plenary hall which can be devided in 3 rooms

Large space for catering facilities, sponsor booths, exhibits

#### Mantegna Hall

880 mq 6 mt. high 1090 people in the plenary hall which can be devided in 3 rooms. There are 5 multi-functional rooms with 150 seats, which can be devided in 10 rooms with 75 seats.