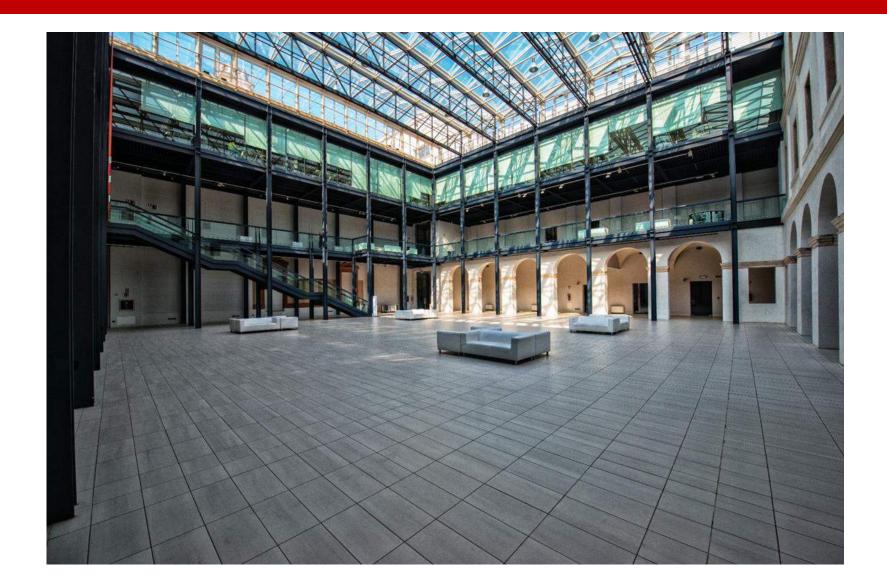

#### **Giotto Hall**

16m high 16m high 1620 people in the plenary hall which can be devided in 3 rooms

Large space for catering facilities, sponsor booths, exhibits