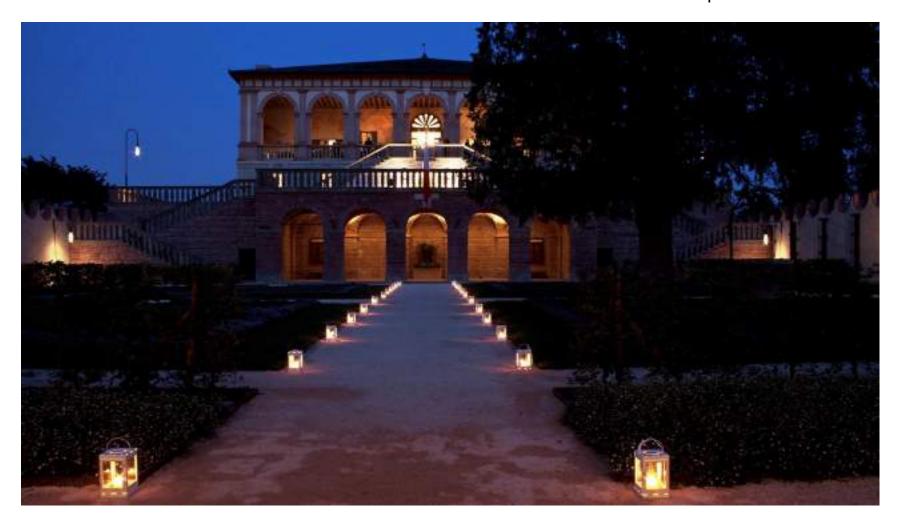

### Conference centres, trade fairs

Villa Ottoboni congress centre - max 400 pax

Villa dei Vescovi a former summer residence for the Bishops of Padova

Villa Foscarini Rossi the seventeenth-century architectural complex

Villa Foscarini Rossi the seventeenth-century architectural complex

Castello di San Pelagio and the historic museum of air – max 400 pax

**Villa Wollemborg** in Paduan countryside, a magnificent XV Century manor, in a XIX Century style

**Villa Molin** in the countryside, the perfect fusion of art and nature, magnificent XVI Century manor