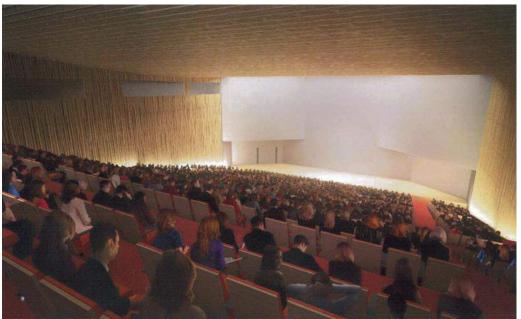

#### **Giotto Hall**

16m high 16m high 1620 people in the plenary hall which can be devided in 3 rooms

Large space for catering facilities, sponsor booths, exhibits

#### Mantegna Hall

880 mq 6 mt. high 1090 people in the plenary hall which can be devided in 3 rooms. There are 5 multi-functional rooms with 150 seats, which can be devided in 10 rooms with 75 seats.

## Perfect Locations for Conferences, Meetings and Events

Equipped **rooms and conference centers** from small numbers for board meeting "at the top", up to events with a capacity of 8.200 people.

PADOVA FIERE