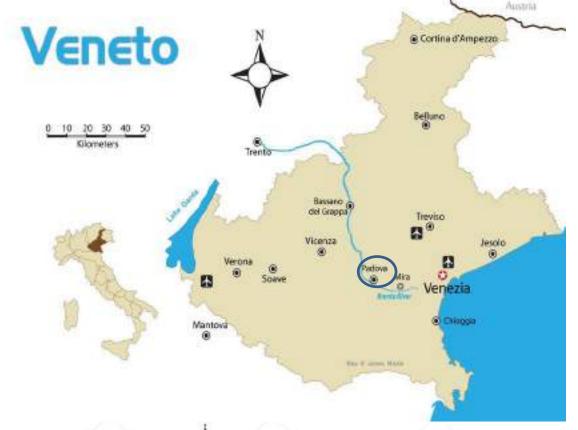

#### Easy accessibility:

Venice airport 40 minutes

Modern railway station with high-speed trains from all th main Italian and International cities (2 hours from Milan, 3 hours from Rome)

Good connection with the national motorway network

40 km from the **seaside**, 40 km from the **mountains**. 10 km from the hills and from the Euganean thermal area