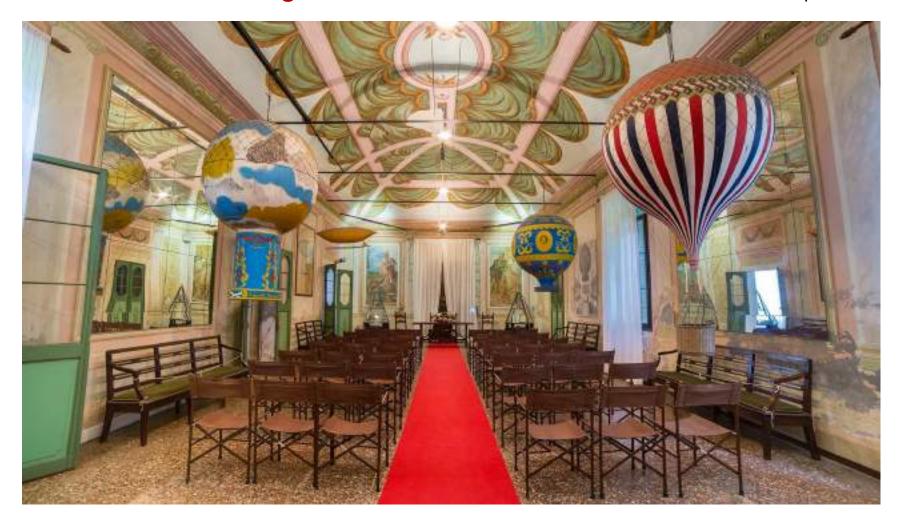

Villa Foscarini Rossi the seventeenth-century architectural complex

Castello di San Pelagio and the historic museum of air – max 400 pax

**Villa Wollemborg** in Paduan countryside, a magnificent XV Century manor, in a XIX Century style