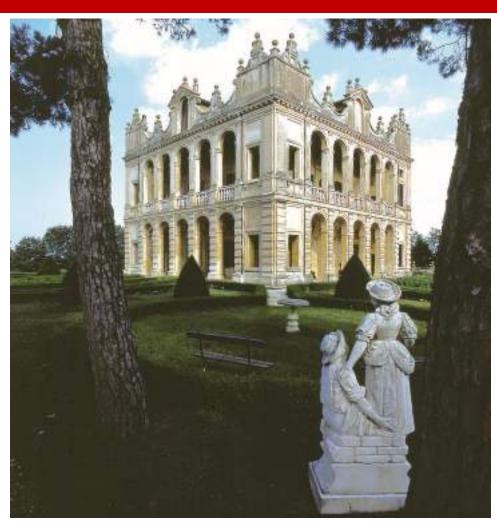

### Conference centres, trade fairs

Villa Ottoboni congress centre - max 400 pax

Villa dei Vescovi a former summer residence for the Bishops of Padova

Villa Foscarini Rossi the seventeenth-century architectural complex

Villa Foscarini Rossi the seventeenth-century architectural complex

Castello di San Pelagio and the historic museum of air – max 400 pax

**Villa Wollemborg** in Paduan countryside, a magnificent XV Century manor, in a XIX Century style