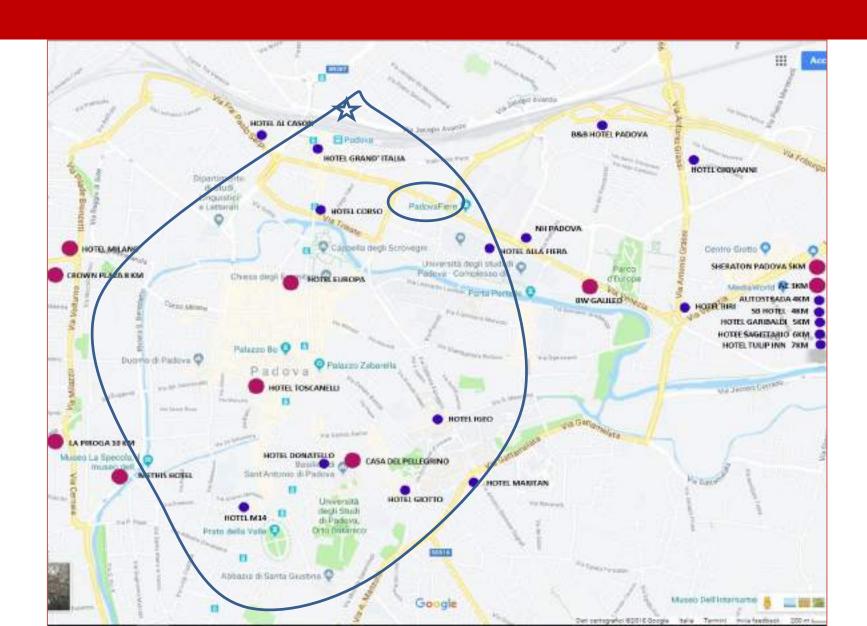

### Hotels near by PadovaFiere

#### PADOVA I

#### Hotels in Padua

**Methis Hotel** 

**Hotel Europa** 

Hotel Majestic Toscanelli

Hotel Casa del Pellegrino

**Hotel Milano** 

**AC Padova by Marriott** 

Four Points by Sheraton