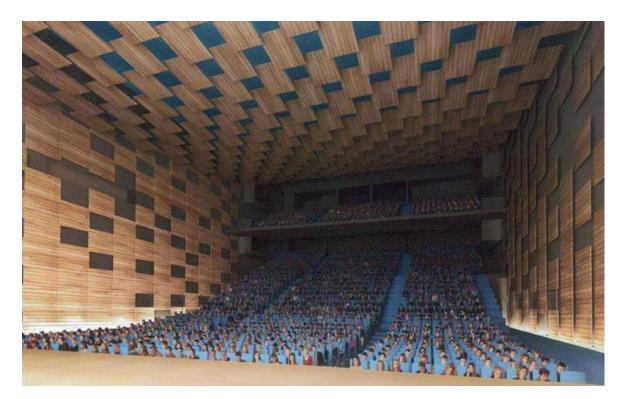

### **The new Convention Centre opening 2021**

Located nearby the PadovaFiere Exhibition Center, the railway station and bus terminal, very close to Padua downtown area.

### **The new Convention Centre opening 2021**

#### **Giotto Hall**

16m high 16m high 1620 people in the plenary hall which can be devided in 3 rooms

Large space for catering facilities, sponsor booths, exhibits

#### Mantegna Hall

880 mq 6 mt. high 1090 people in the plenary hall which can be devided in 3 rooms. There are 5 multi-functional rooms with 150 seats, which can be devided in 10 rooms with 75 seats.