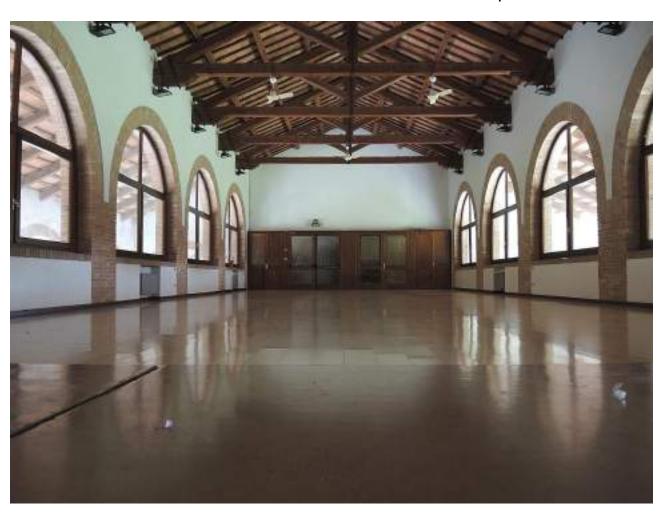

### Conference centres, trade fairs

Villa Ottoboni congress centre - max 400 pax

Villa dei Vescovi a former summer residence for the Bishops of Padova

Villa Foscarini Rossi the seventeenth-century architectural complex

Villa Foscarini Rossi the seventeenth-century architectural complex

Castello di San Pelagio and the historic museum of air – max 400 pax

**Villa Wollemborg** in Paduan countryside, a magnificent XV Century manor, in a XIX Century style