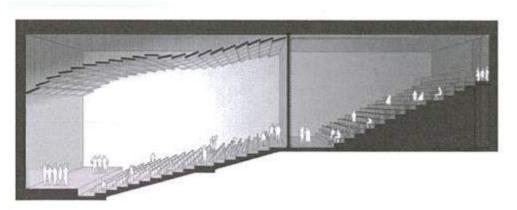

#### **Giotto Hall**

16m high 16m high 1620 people in the plenary hall which can be devided in 3 rooms

Large space for catering facilities, sponsor booths, exhibits

#### Mantegna Hall

880 mq 6 mt. high 1090 people in the plenary hall which can be devided in 3 rooms. There are 5 multi-functional rooms with 150 seats, which can be devided in 10 rooms with 75 seats.