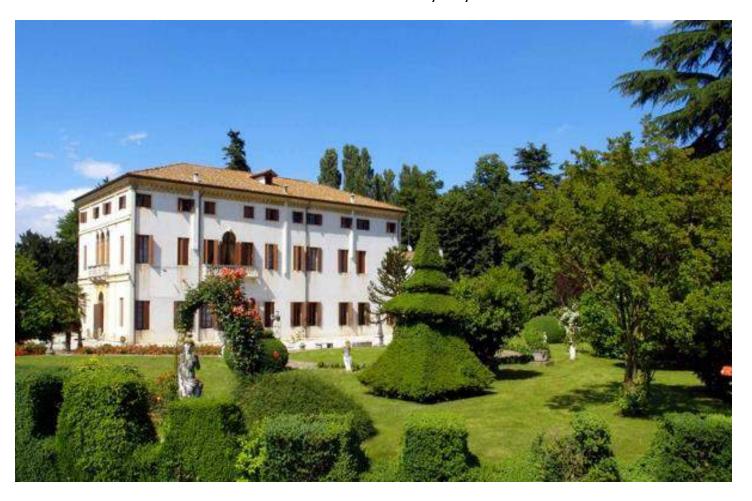

### Conference centres, trade fairs

Villa Ottoboni congress centre - max 400 pax

Villa dei Vescovi a former summer residence for the Bishops of Padova

Villa Foscarini Rossi the seventeenth-century architectural complex

Villa Foscarini Rossi the seventeenth-century architectural complex

Castello di San Pelagio and the historic museum of air – max 400 pax

**Villa Wollemborg** in Paduan countryside, a magnificent XV Century manor, in a XIX Century style