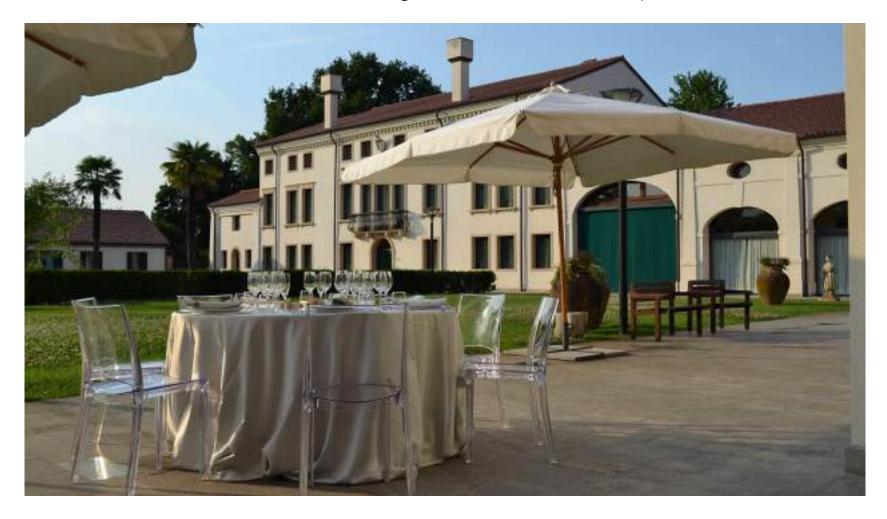

### Conference centres, trade fairs

Villa Ottoboni congress centre - max 400 pax

Villa dei Vescovi a former summer residence for the Bishops of Padova

Villa Foscarini Rossi the seventeenth-century architectural complex

Villa Foscarini Rossi the seventeenth-century architectural complex

Castello di San Pelagio and the historic museum of air – max 400 pax

**Villa Wollemborg** in Paduan countryside, a magnificent XV Century manor, in a XIX Century style

**Villa Molin** in the countryside, the perfect fusion of art and nature, magnificent XVI Century manor