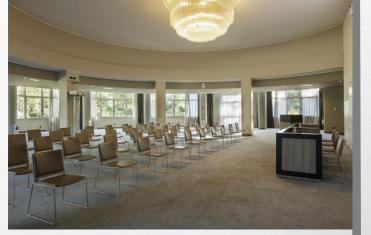

**NEW OPENING APRIL 2022: PADOVA CONGRESS** 

Equipped rooms and conference centers for any kind of event: from small to top meetings attracting up to 8,200 people. PADOVA FIERE

**PERFECT LOCATIONS FOR CONFERENCES, MEETINGS AND EVENTS** 

The **City's largest multifunctional facility**, just a stone's throw from the historic city center.

Max capacity: **4,000 pax** Plenary hall: **1,350 pax** Exhibition area: **70,000 m2** 

> Distance from Padua railway station: 0.5 km (5 min.) Distance from Venice «Marco Polo» Airport: 40 km (30min.) Distance from motorway (Padova Est toll booth): 3 km (5 min.) (A4 Milano – Trieste highway)