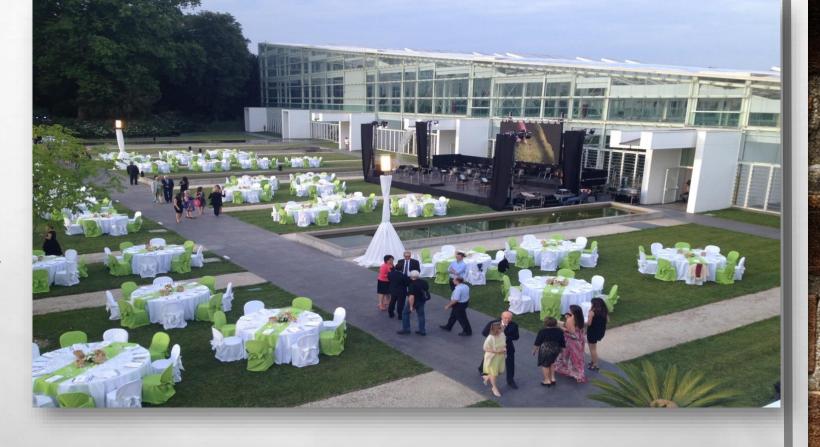

# **PADOVA CONVENTION BUREAU: YOUR EVENT IN PADOVA**

DAY DEAL TO A SHARE A SHARE

A. F.

e at

**NEW OPENING APRIL 2022: PADOVA CONGRESS** 

**Giotto hall** 1,050-m<sup>2</sup> wide 16m high 1,565 people in the plenary hall, which can be divided in 3 rooms large space for catering facilities, sponsor booths, exhibits

**NEW OPENING APRIL 2022: PADOVA CONGRESS** 

Mantegna Hall 880- m<sup>2</sup> wide 6-m high 988 people in the plenary hall which can be divided in 3 rooms. There are 5 multi-functional rooms from 128 to 160 seats.

**NEW OPENING APRIL 2022: PADOVA CONGRESS** 

Equipped rooms and conference centers for any kind of event: from small to top meetings attracting up to 8,200 people. PADOVA FIERE

**PERFECT LOCATIONS FOR CONFERENCES, MEETINGS AND EVENTS** 