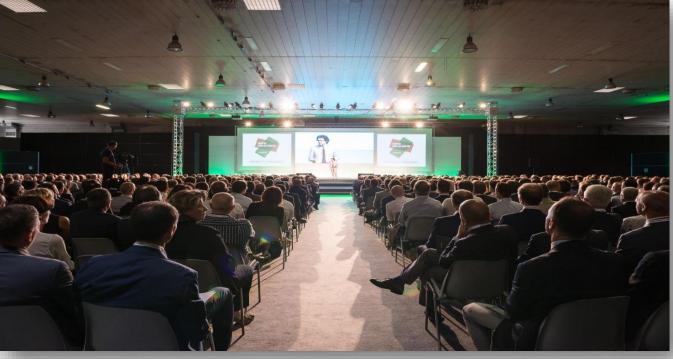

**NEW OPENING APRIL 2022: PADOVA CONGRESS** 

Equipped rooms and conference centers for any kind of event: from small to top meetings attracting up to 8,200 people. PADOVA FIERE

**PERFECT LOCATIONS FOR CONFERENCES, MEETINGS AND EVENTS** 

The **City's largest multifunctional facility**, just a stone's throw from the historic city center.

Max capacity: **4,000 pax** Plenary hall: **1,350 pax** Exhibition area: **70,000 m2** 

> Distance from Padua railway station: 0.5 km (5 min.) Distance from Venice «Marco Polo» Airport: 40 km (30min.) Distance from motorway (Padova Est toll booth): 3 km (5 min.) (A4 Milano – Trieste highway)