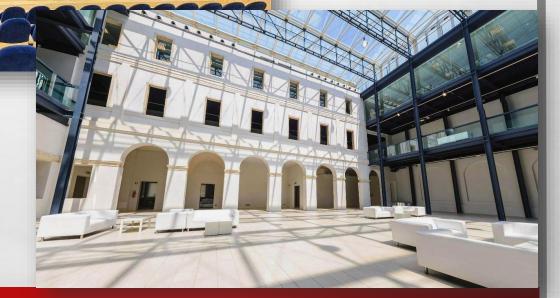

**NEW OPENING APRIL 2022: PADOVA CONGRESS** 

Equipped rooms and conference centers for any kind of event: from small to top meetings attracting up to 8,200 people. PADOVA FIERE

**PERFECT LOCATIONS FOR CONFERENCES, MEETINGS AND EVENTS** 

The **City's largest multifunctional facility**, just a stone's throw from the historic city center.

Max capacity: **4,000 pax** Plenary hall: **1,350 pax** Exhibition area: **70,000 m2** 

> Distance from Padua railway station: 0.5 km (5 min.) Distance from Venice «Marco Polo» Airport: 40 km (30min.) Distance from motorway (Padova Est toll booth): 3 km (5 min.) (A4 Milano – Trieste highway)