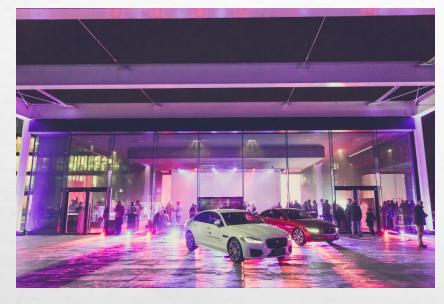

# **PADOVA CONVENTION BUREAU: YOUR EVENT IN PADOVA**

DAY DEAL TO A SHARE A SHARE

A. F.

e at

**NEW OPENING APRIL 2022: PADOVA CONGRESS** 

**Giotto hall** 1,050-m<sup>2</sup> wide 16m high 1,565 people in the plenary hall, which can be divided in 3 rooms large space for catering facilities, sponsor booths, exhibits

**NEW OPENING APRIL 2022: PADOVA CONGRESS** 

Mantegna Hall 880- m<sup>2</sup> wide 6-m high 988 people in the plenary hall which can be divided in 3 rooms. There are 5 multi-functional rooms from 128 to 160 seats.

**NEW OPENING APRIL 2022: PADOVA CONGRESS** 

Equipped rooms and conference centers for any kind of event: from small to top meetings attracting up to 8,200 people. PADOVA FIERE

**PERFECT LOCATIONS FOR CONFERENCES, MEETINGS AND EVENTS** 