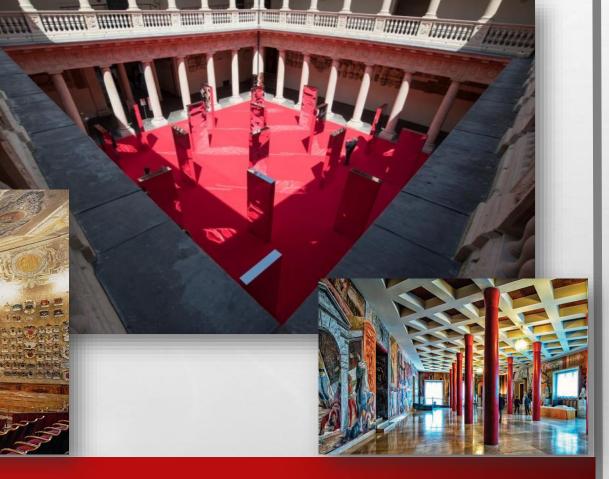

# **PADOVA CONVENTION BUREAU: YOUR EVENT IN PADOVA**

DAY DEAL TO A SHARE A SHARE

A. F.

e at

**NEW OPENING APRIL 2022: PADOVA CONGRESS** 

**Giotto hall** 1,050-m<sup>2</sup> wide 16m high 1,565 people in the plenary hall, which can be divided in 3 rooms large space for catering facilities, sponsor booths, exhibits

**NEW OPENING APRIL 2022: PADOVA CONGRESS** 

Mantegna Hall 880- m<sup>2</sup> wide 6-m high 988 people in the plenary hall which can be divided in 3 rooms. There are 5 multi-functional rooms from 128 to 160 seats.

**NEW OPENING APRIL 2022: PADOVA CONGRESS** 

Equipped rooms and conference centers for any kind of event: from small to top meetings attracting up to 8,200 people. PADOVA FIERE

**PERFECT LOCATIONS FOR CONFERENCES, MEETINGS AND EVENTS** 