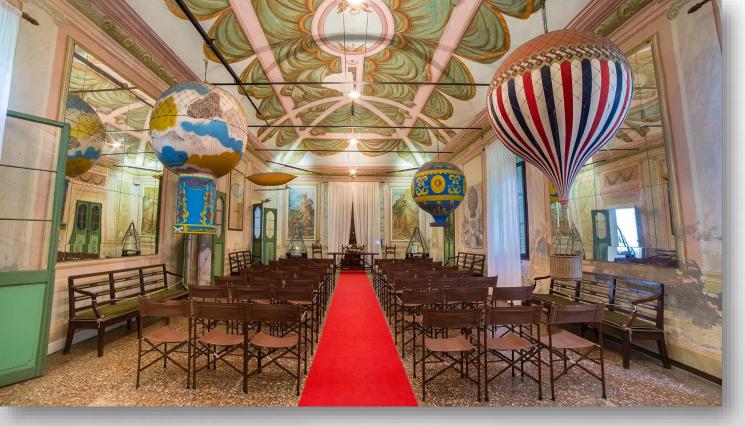

# **MEET OUR AFFILIATES: CONFERENCE CENTERS, TRADE FAIRS**

Villa dei Vescovi: a former summer residence for the Bishops of Padova

# **MEET OUR AFFILIATES: HISTORIC HOUSES**

Villa Foscarini Rossi: the seventeenthcentury architectural complex

# **MEET OUR AFFILIATES: HISTORIC HOUSES**

Castello di San Pelagio and the historic museum of air; max 400 pax