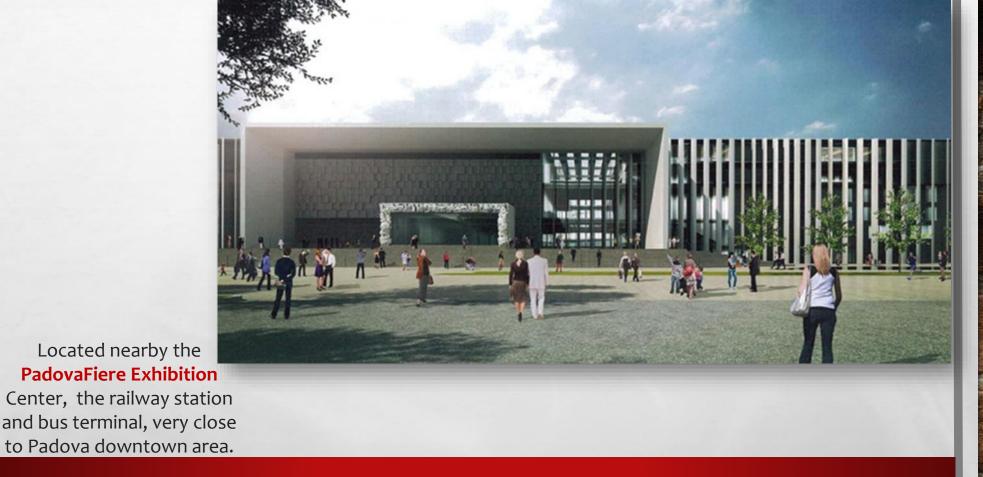

**NEW OPENING APRIL 2022: PADOVA CONGRESS** 

Equipped rooms and conference centers for any kind of event: from small to top meetings attracting up to 8,200 people. PADOVA FIERE

**PERFECT LOCATIONS FOR CONFERENCES, MEETINGS AND EVENTS** 