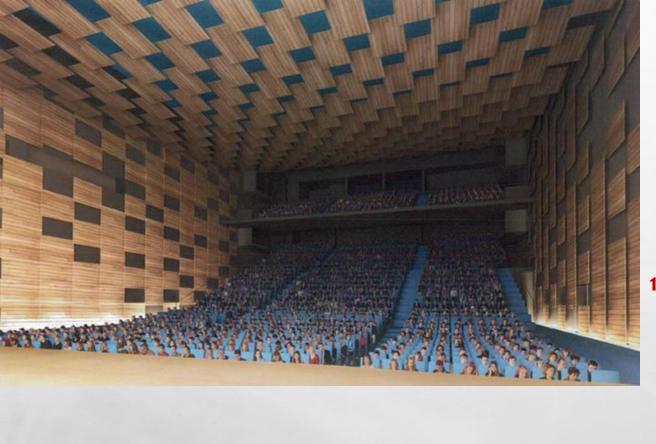

# **PADOVA CONVENTION BUREAU: YOUR EVENT IN PADOVA**

DAY DEAL TO A SHARE A SHARE

A. F.

e at

**NEW OPENING APRIL 2022: PADOVA CONGRESS** 

**Giotto hall** 1,050-m<sup>2</sup> wide 16m high 1,565 people in the plenary hall, which can be divided in 3 rooms large space for catering facilities, sponsor booths, exhibits