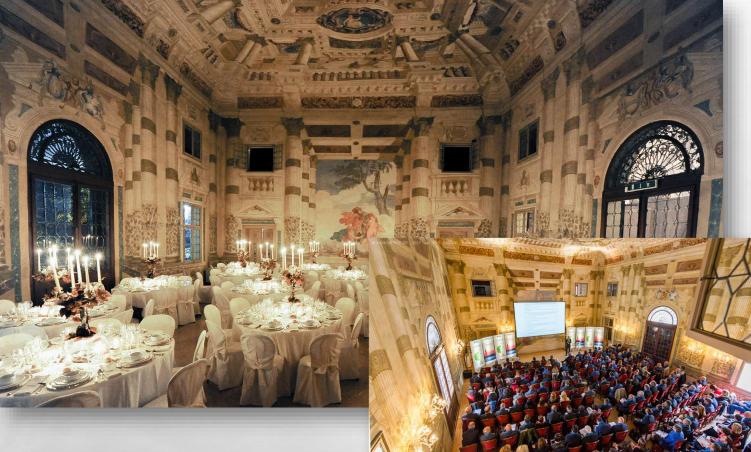

# **PADOVA CONVENTION BUREAU: YOUR EVENT IN PADOVA**

DAY DEAL TO A SHARE A SHARE

A. F.

e at

**NEW OPENING APRIL 2022: PADOVA CONGRESS** 

**Giotto hall** 1,050-m<sup>2</sup> wide 16m high 1,565 people in the plenary hall, which can be divided in 3 rooms large space for catering facilities, sponsor booths, exhibits

**NEW OPENING APRIL 2022: PADOVA CONGRESS** 

Mantegna Hall 880- m<sup>2</sup> wide 6-m high 988 people in the plenary hall which can be divided in 3 rooms. There are 5 multi-functional rooms from 128 to 160 seats.