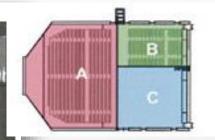

# **PADOVA CONVENTION BUREAU: YOUR EVENT IN PADOVA**

DAY DEAL TO A SHARE A SHARE

A. F.

e at

**NEW OPENING APRIL 2022: PADOVA CONGRESS** 

**Giotto hall** 1,050-m<sup>2</sup> wide 16m high 1,565 people in the plenary hall, which can be divided in 3 rooms large space for catering facilities, sponsor booths, exhibits

**NEW OPENING APRIL 2022: PADOVA CONGRESS** 

Mantegna Hall 880- m<sup>2</sup> wide 6-m high 988 people in the plenary hall which can be divided in 3 rooms. There are 5 multi-functional rooms from 128 to 160 seats.

**NEW OPENING APRIL 2022: PADOVA CONGRESS** 

Equipped rooms and conference centers for any kind of event: from small to top meetings attracting up to 8,200 people. PADOVA FIERE

**PERFECT LOCATIONS FOR CONFERENCES, MEETINGS AND EVENTS** 