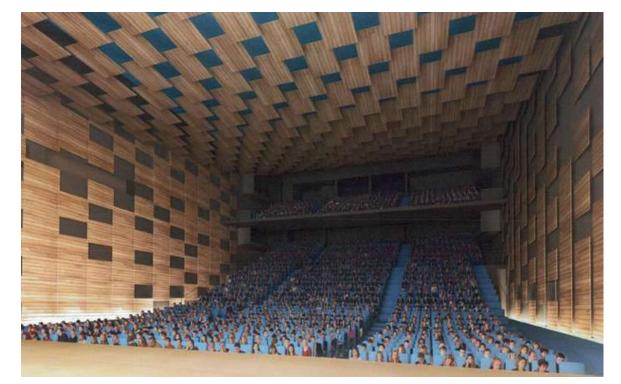

## **Giotto Hall**

1050 mq 16m high 1620 people in the plenary hall which can be devided in 3 rooms

Large space for catering facilities, sponsor booths, exhibits