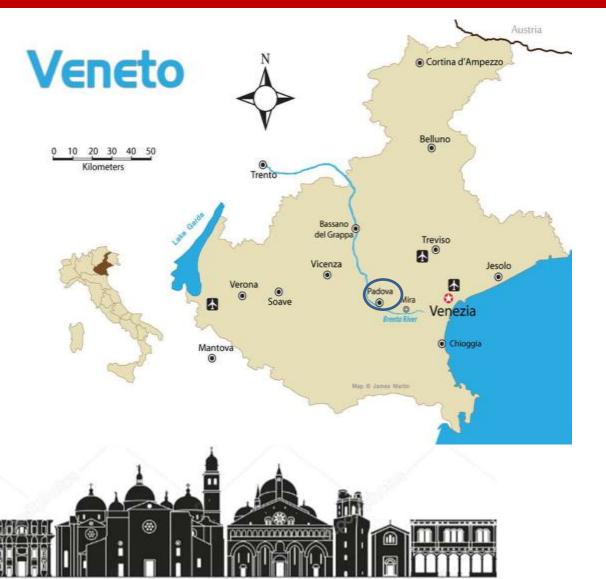

#### Easy accessibility:

Venice **airport** 40 minutes

Treviso, Verona, Bologna airports in about 1 hour fror Padua

Modern **railway station** with high-speed trains from all the main Italian and International cities (2 hours from Milan, 3 hours from Rome)

Good connection with the national motorway network

40 km from the **seaside**, 40 km from the **mountains**, 10 km from the hills and from the Euganean **thermal arec** 