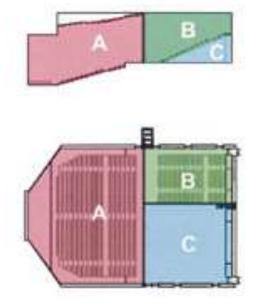

## **Giotto Hall**

1050 mq 16m high 1620 people in the plenary hall which can be devided in 3 rooms

Large space for catering facilities, sponsor booths, exhibits

#### Mantegna Hall 880 mq 6 mt. high 1090 people in the plenary hall which can be devided in 3 rooms. There are 5 multi-functional rooms with 150 seats, which can be devided in 10 rooms with75 seats.