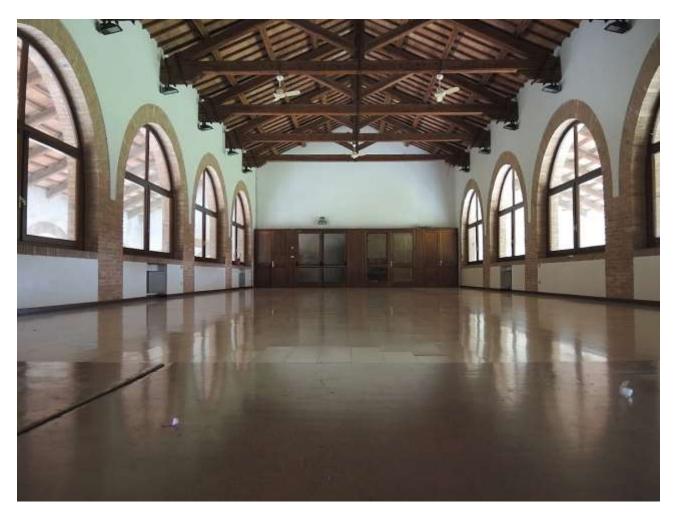

Villa Ottoboni congress centre - max 400 pax





## Villa dei Vescovi a former summer residence for the Bishops of Padova





### Villa Foscarini Rossi the seventeenth-century architectural complex





Villa Foscarini Rossi the seventeenth-century architectural complex





### Castello di San Pelagio and the historic museum of air – max 400 pax





Villa Wollemborg in Paduan countryside, a magnificent XV Century manor, in a XIX Century style





#### Villa Molin in the countryside, the perfect fusion of art and nature, magnificent XVI Century manor



# Meet our affiliates **Other venues**



**BUH12** – maximum capacity 200 people. Multifunctional and eclectic space.



## CONVENTION & VISITORS BUREAU

# Meet our affiliates Other venues

### Villa Giusti Barchessa – max 330 pax



# Meet our affiliates **Other venues**



### Barco Teatro, near Prato della Valle



# Meet our affiliates Golf Clubs



## PlayGolf54 group – La Montecchia, Golf Club Frassanelle, Galzignano



## Meet our affiliates Professional Congress Organizers and CME





# Meet our affiliates Professional Congress Organizers



#### Sistema Congressi



## Meet our affiliates Destination Management Companies



Lovivo Tour Experience is an DMC expert in creating synergy among operators in the world of tourism







### Sensational Italy trusted and creative





## Meet our affiliates Destination Management Companies

**Zip Travel Group** – incentive and team building



# Meet our affiliates Technical and audiovisual services





### **AZ Congress**

### **3P Technologies**

### Paolo Manfri