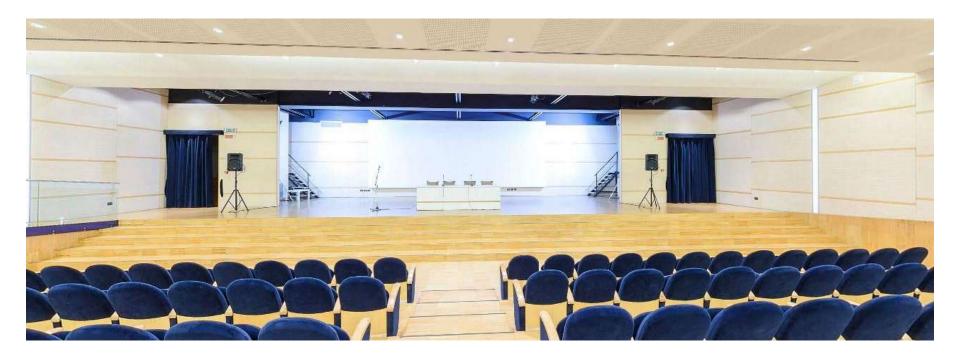

## **Giotto Hall**

1050 mq 16m high 1620 people in the plenary hall which can be devided in 3 rooms

Large space for catering facilities, sponsor booths, exhibits

#### Mantegna Hall 880 mq 6 mt. high 1090 people in the plenary hall which can be devided in 3 rooms. There are 5 multi-functional rooms with 150 seats, which can be devided in 10 rooms with75 seats.

# Perfect Locations for Conferences, Meetings and Events

Equipped **rooms and conference centers** from small numbers for board meeting "at the top", up to events with a capacity of 8.200 people. PADOVA FIERE