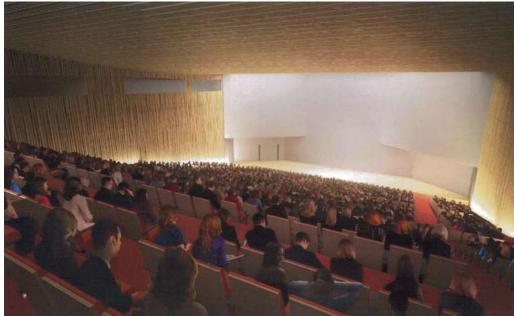

## **Giotto Hall**

1050 mq 16m high 1620 people in the plenary hall which can be devided in 3 rooms

Large space for catering facilities, sponsor booths, exhibits

#### Mantegna Hall 880 mq 6 mt. high 1090 people in the plenary hall which can be devided in 3 rooms. There are 5 multi-functional rooms with 150 seats, which can be devided in 10 rooms with75 seats.