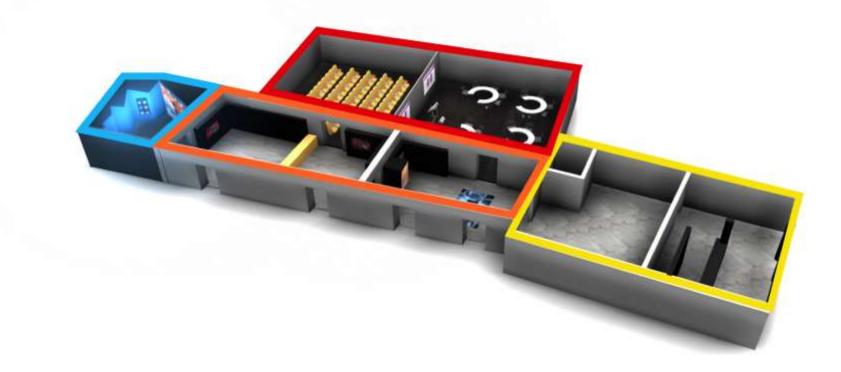

# **Museums & Attractions**

MUSME – The Museum of History of Medicine in Padua revolutionizes the concept of scientific museum, combining History and Technology.