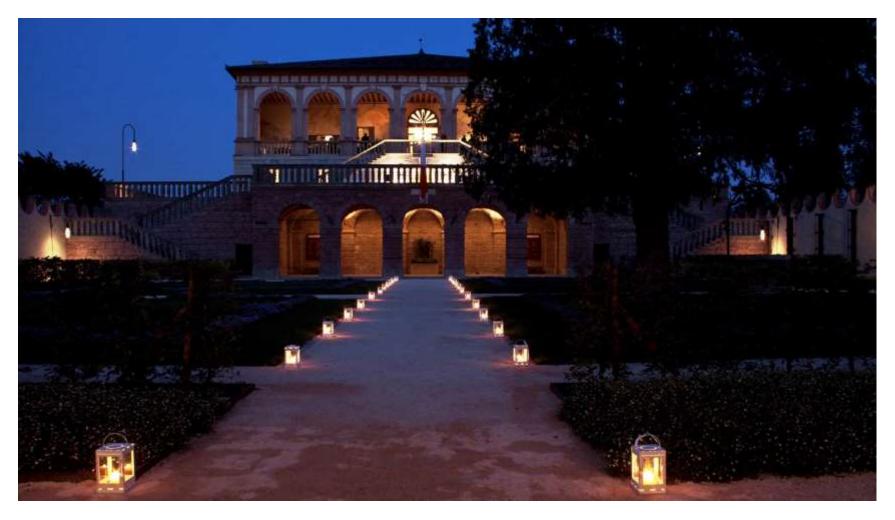

### Castello di San Pelagio and the historic museum of air – max 400 pax

Villa Wollemborg in Paduan countryside, a magnificent XV Century manor, in a XIX Century style