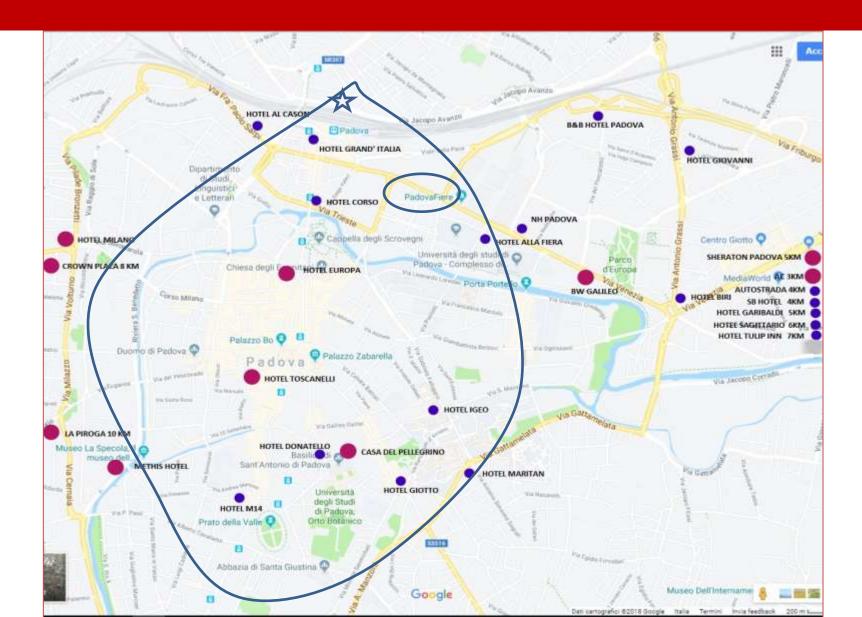

## Hotels near by PadovaFiere

# Meet our affiliates Hotels in Padua

**Methis Hotel** 

Hotel Europa

Hotel Majestic Toscanelli

Hotel Casa del Pellegrino

**Hotel Milano** 

AC Padova by Marriott

Four Points by Sheraton