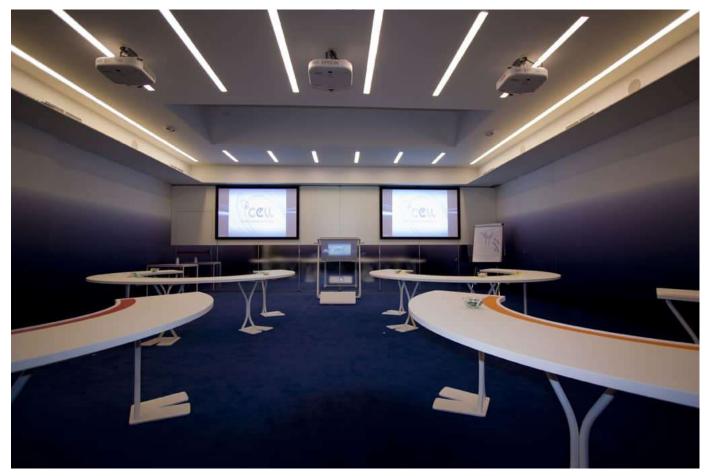

# Perfect Locations for Conferences, Meetings and Events

Equipped **rooms and conference centers** from small numbers for board meeting "at the top", up to events with a capacity of 8.200 people. PADOVA FIERE

# Meet our affiliates PadovaFiere - Spazio Eventi Padova

The City's largest multifunctional facility, just a stone's throw from the historic city centre

MAX Capacity: 4000 pax Plenary hall 1350 pax

Expositive surface: 70.000m2