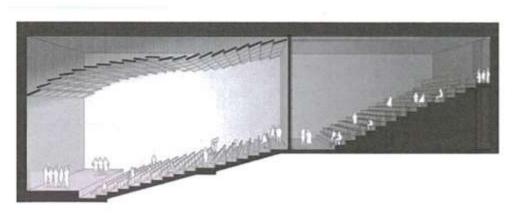

## **Giotto Hall**

1050 mq 16m high 1620 people in the plenary hall which can be devided in 3 rooms

Large space for catering facilities, sponsor booths, exhibits

#### Mantegna Hall 880 mq 6 mt. high 1090 people in the plenary hall which can be devided in 3 rooms. There are 5 multi-functional rooms with 150 seats, which can be devided in 10 rooms with75 seats.