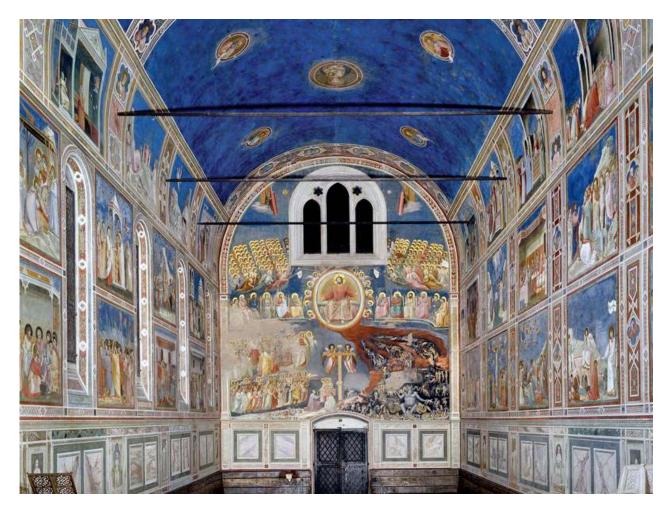

#### Prato della Valle the largest square in Europe

The city of frescoes where Giotto painted the Scrovegni Chapel