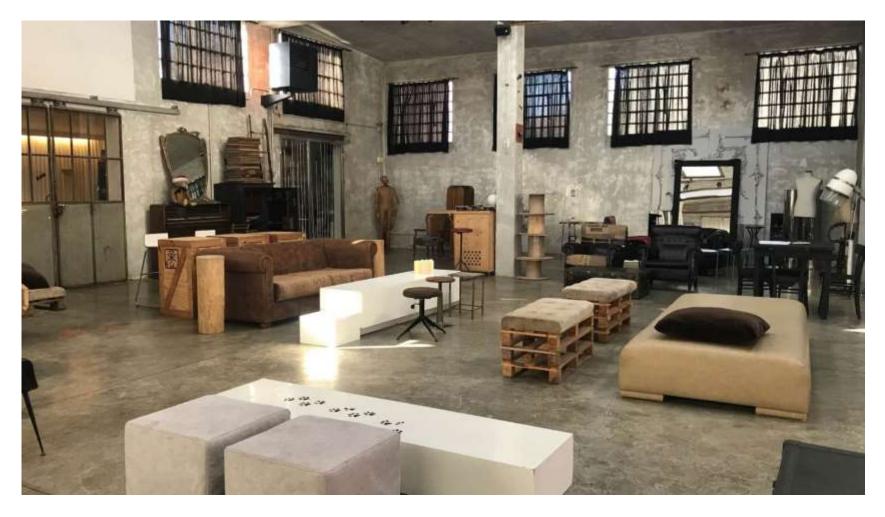

# Meet our affiliates **Other venues**

**BUH12** – maximum capacity 200 people. Multifunctional and eclectic space.