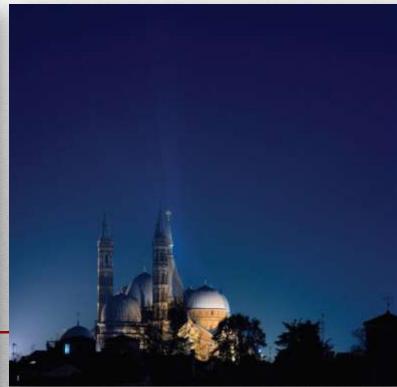

### Palazzo della Ragione

Where Galileo made some of his most important discoveries...

St. Anthony's Basilica, one of the most important icons of Christianity