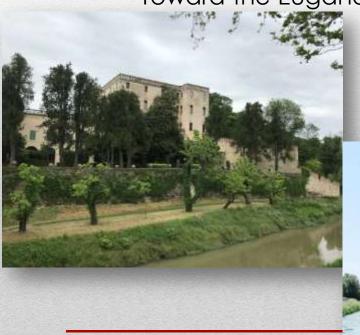

### Padua, the water city

Toward Venice and the Venetian Villas Toward the Euganean Hills and the Castles