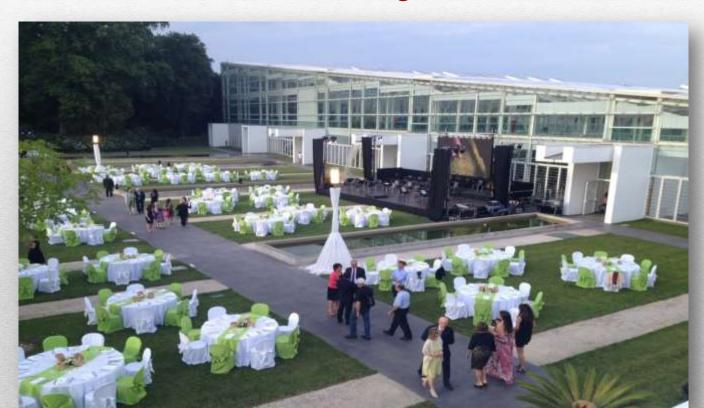

# Perfect locations for conferences, meetings and events

from small to top meetings attracting up to 8,200 people.

PADOVA FIERE

### PadovaFiere - Spazio Eventi Padova

The City's largest multifunctional facility, just a stone's throw from the historic city center.

Max capacity: 4,000 pax Plenary hall: 1,350 pax Exhibition area: 70,000 m<sup>2</sup>