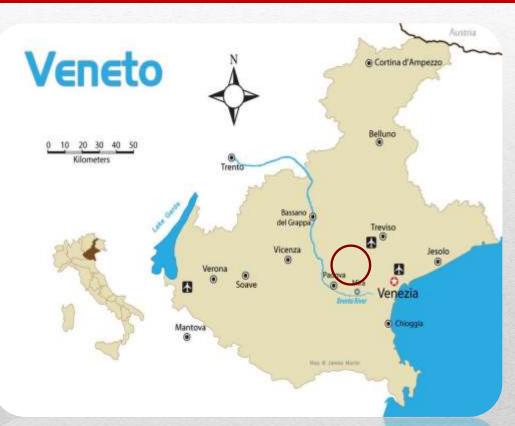

#### Easy accessibility:

Venice airport 40 minutes

Treviso, Verona, Bologna
airports in about 1 hour from
Padua

Modern railway station with high-speed trains from all the main Italian and International cities (2 hours from Milan, 3 hours from Rome)

Good connection with the national motorway network

40 km from the **seaside**, 40 km from the **mountains**, 10 km from the hills and from the Euganean **thermal area**.