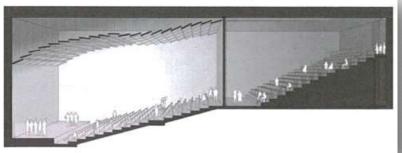

#### **Giotto Hall**

1,050-m<sup>2</sup> wide 16m high 1,620 people in the plenary hall, which can be divided in 3 rooms

Large space for catering facilities, sponsor booths, exhibits

#### Mantegna Hall

880- m<sup>2</sup> wide 6-m high

1,090 people in the plenary hall which can be divided in 3 rooms.

There are 5 multi-functional rooms with 150 seats, which can be divided in 10 rooms with 75 seats.