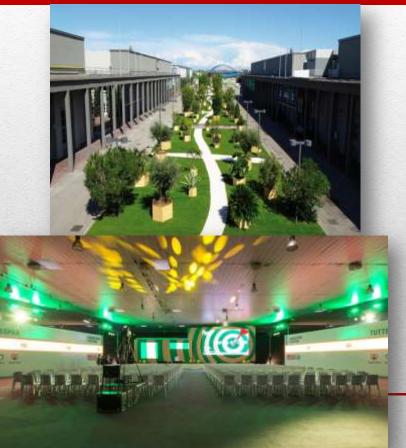

# The new Convention Centre opening in 2021

Located nearby the PadovaFiere Exhibition Center, the railway station and bus terminal, very close to Padua downtown area.

# The new Convention Centre opening 2021

#### **Giotto Hall**

1,050-m<sup>2</sup> wide 16m high 1,620 people in the plenary hall, which can be divided in 3 rooms

Large space for catering facilities, sponsor booths, exhibits

#### Mantegna Hall

880- m<sup>2</sup> wide 6-m high

1,090 people in the plenary hall which can be divided in 3 rooms.

There are 5 multi-functional rooms with 150 seats, which can be divided in 10 rooms with 75 seats.