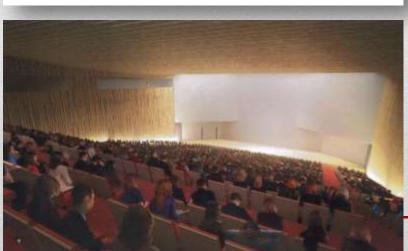

#### **Giotto Hall**

1,050-m<sup>2</sup> wide 16m high 1,620 people in the plenary hall, which can be divided in 3 rooms

Large space for catering facilities, sponsor booths, exhibits

#### Mantegna Hall

880- m<sup>2</sup> wide 6-m high

1,090 people in the plenary hall which can be divided in 3 rooms.

There are 5 multi-functional rooms with 150 seats, which can be divided in 10 rooms with 75 seats.