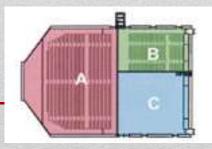

#### **Giotto Hall**

1,050-m<sup>2</sup> wide 16m high 1,620 people in the plenary hall, which can be divided in 3 rooms

Large space for catering facilities, sponsor booths, exhibits

#### Mantegna Hall

880- m<sup>2</sup> wide 6-m high

1,090 people in the plenary hall which can be divided in 3 rooms.

There are 5 multi-functional rooms with 150 seats, which can be divided in 10 rooms with 75 seats.