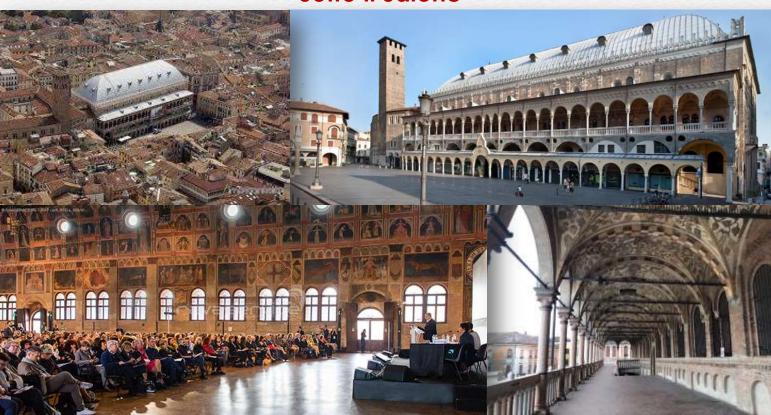

### Palazzo della Ragione

### Palazzo della Ragione

Where Galileo made some of his most important discoveries...

St. Anthony's Basilica, one of the most important icons of Christianity