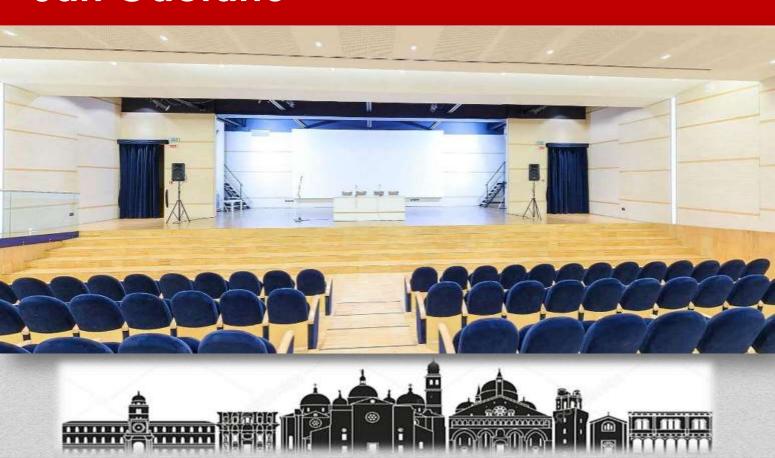

#### **Giotto Hall**

1,050-m<sup>2</sup> wide 16m high 1,620 people in the plenary hall, which can be divided in 3 rooms

Large space for catering facilities, sponsor booths, exhibits